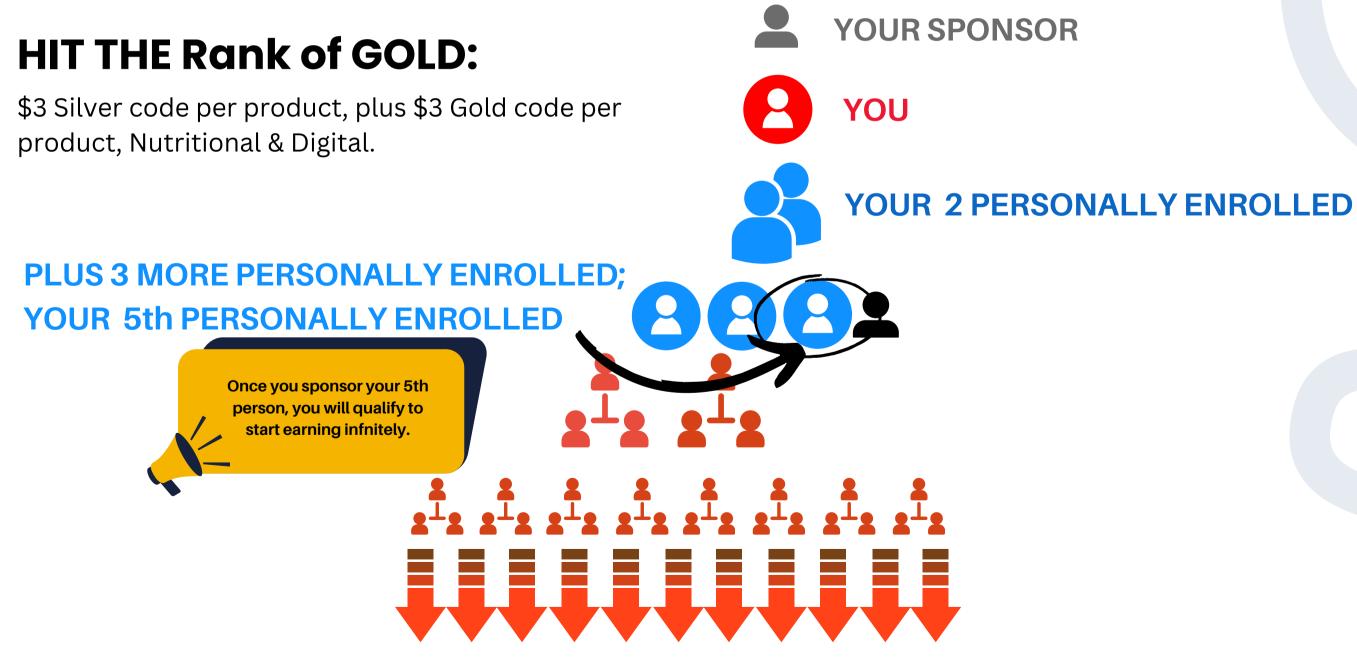

### **Rank of PLATINUM:**

\$3 Silver code per product, \$3 Gold code per product, \$3 Platinum code per product, Nutritional & Digital

PLUS 4 MORE PERSONALLY ENROLLED PLUS 5 MORE PERSONALLY ENROLLED; WHICH CREATES A TOTAL OF 9 PERSONALLY ENROLLED AFFILIATES