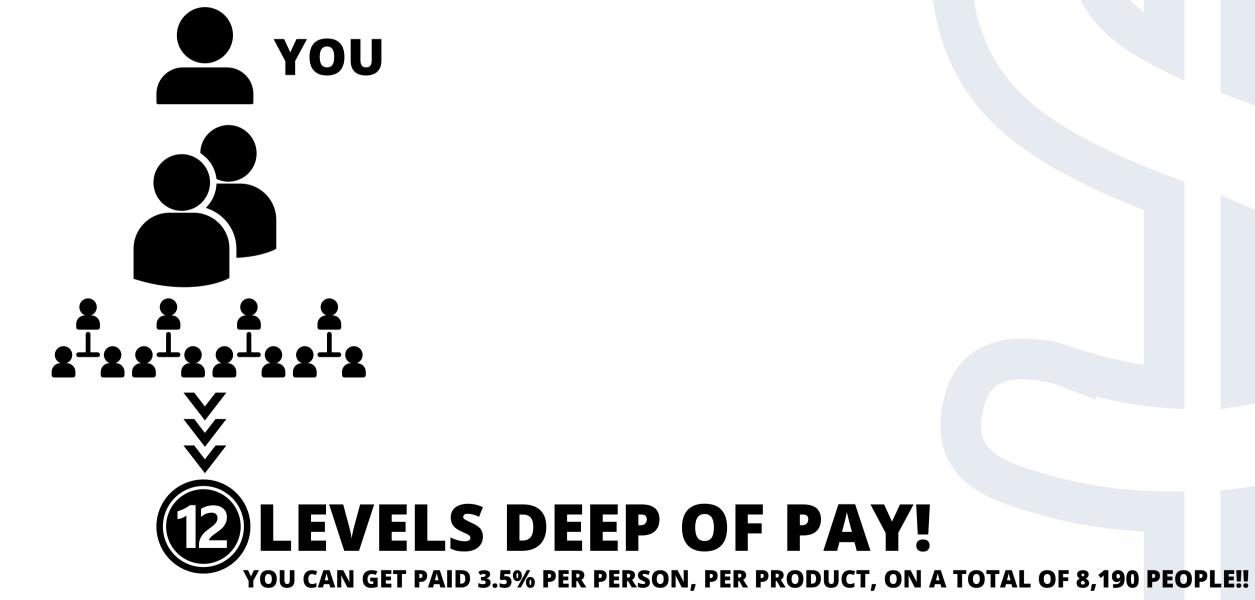

#### As a \$20 Monthly GreatLife Life Coach Program Affiliate your automatically qualified to earn commissions thru 12 Levels deep on ALL GreatLife Life Coach Program members... Without enrolling anyone.

KEEP IN MIND--- YOU DON'T HAVE TO ENROLL ANYONE TO QUALIFY TO GET PAID THROUGH YOUR 12th LEVEL! IF YOU HAVE AN ACTIVE UPLINE THAT SPONSORS SOMEONE UNDER YOU THAT ALSO BECOMES AN ACTIVE BUILDER YOUR BUSINESS WILL NATURALLY GROW!

\$2866.50 Potential 12 Levels of Life Coach Matrix Pay - Plus \$2457.00 (1 product) = \$5323.50. If Your Downline Buys 2 Products Each (Nutritional or Digital) = \$7,780.50