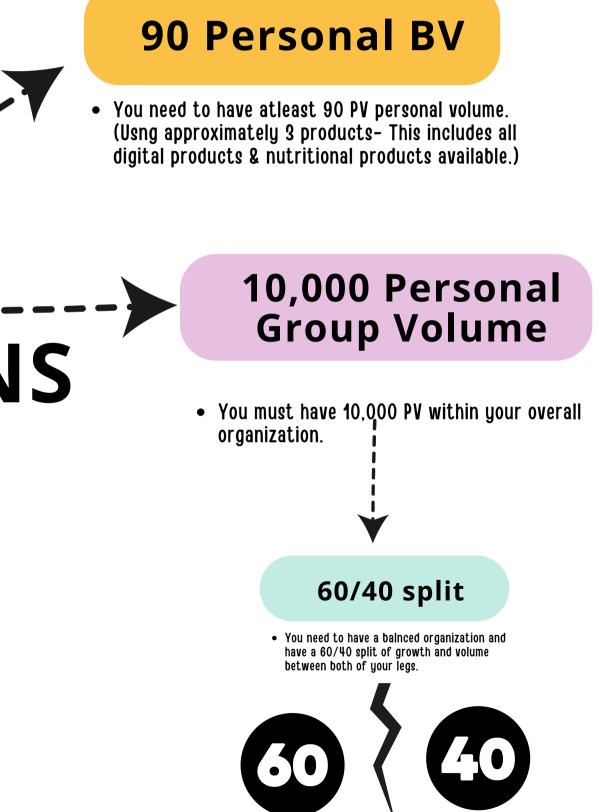

### **90 Personal PV**

• You need to have atleast 90 PV personal volume. (Usng approximately 3 products- This includes all digital products & nutritional products available.)

Rank

### 25,000 Personal **Group Volume**

• You must have 25,000 PV within your overall organization.

#### 60/40 split

• You need to have a balnced organization and have a 60/40 split of growth and volume between both of your legs.