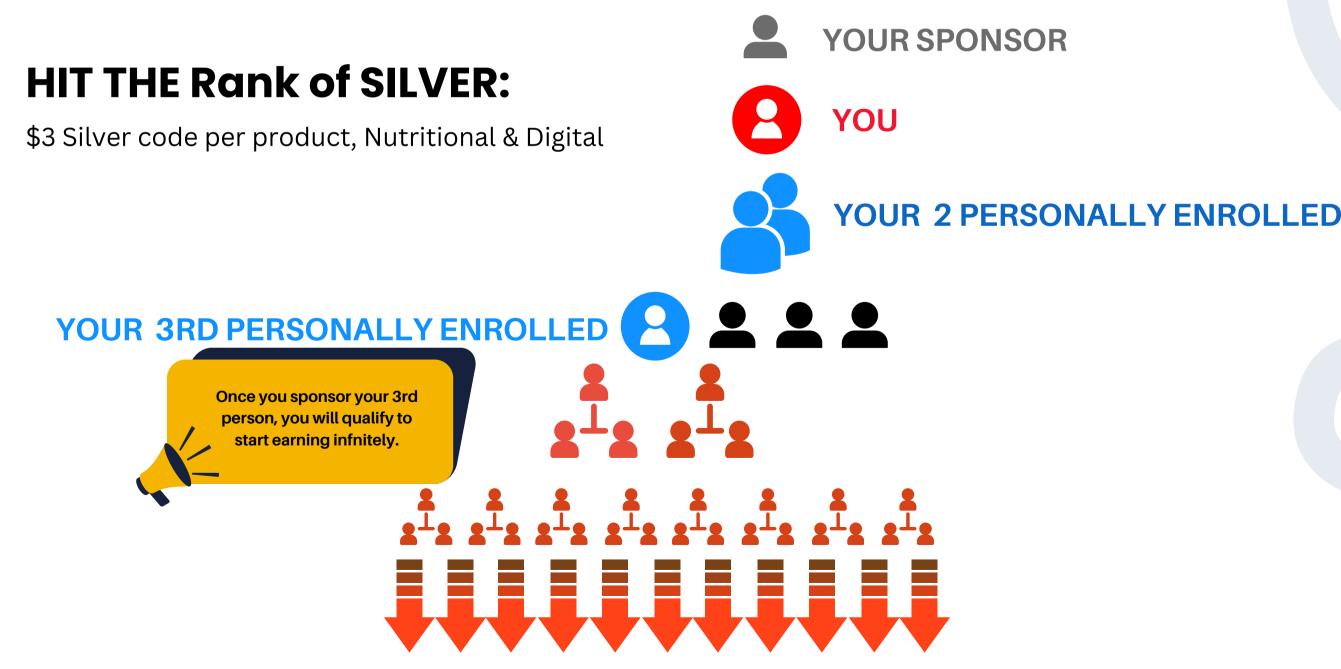

# SILVER

### **Sponsor 3**

• You need to have 3 personally sponsored affilates.