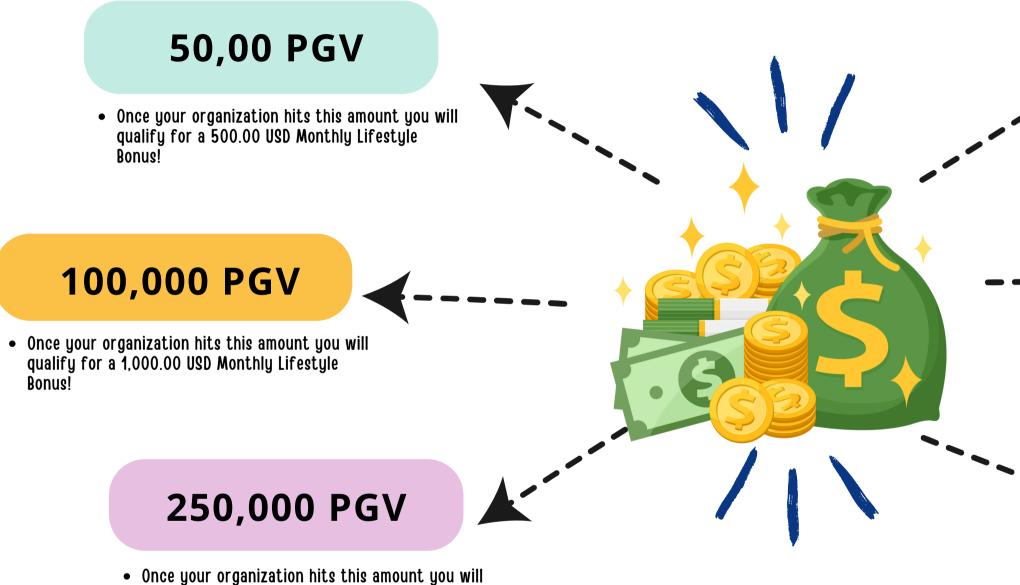

### 2,500 PGV

• Once your organization hits this amount you will qualify for a 100.00 USD Monthly Lifestyle Bonus!

**Sponsorship Qualifications:** Required for the \$2,500, \$5,000, \$10,000 and \$25,000 levels. You must reach the Platinum Level (You buy at least 90 B/V points) and you maintain 9 Personally Sponsored team members (at any level)

### 5,000 PGV

 Once your organization hits this amount you will qualify for a 200.00 USD Monthly Lifestyle Bonus!

### 10,000 PGV

 Once your organization hits this amount you will qualify for a 300.00 USD Monthly Lifestyle Bonus!

**Sponsorship Qualifications:** Required for the \$2,500, \$5,000, \$10,000 and \$25,000 levels. You must reach the Platinum Level (You buy at least 90 B/V points) and you maintain 9 Personally Sponsored team members (at any level)

### 25,000 PGV

 Once your organization hits this amount you will qualify for a 400.00 USD Monthly Lifestyle Bonus!