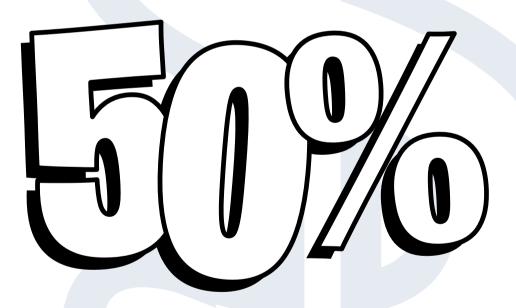

### **MONTHLY 50% MATCHING BONUSES**

You can earn a 50% matching bonus on all of your personally sponsored Life Coaching Affiliate Memberships. This includes 20 USD Digital Life Coaching Membership Packages.

### You will earn 50% on that amount.