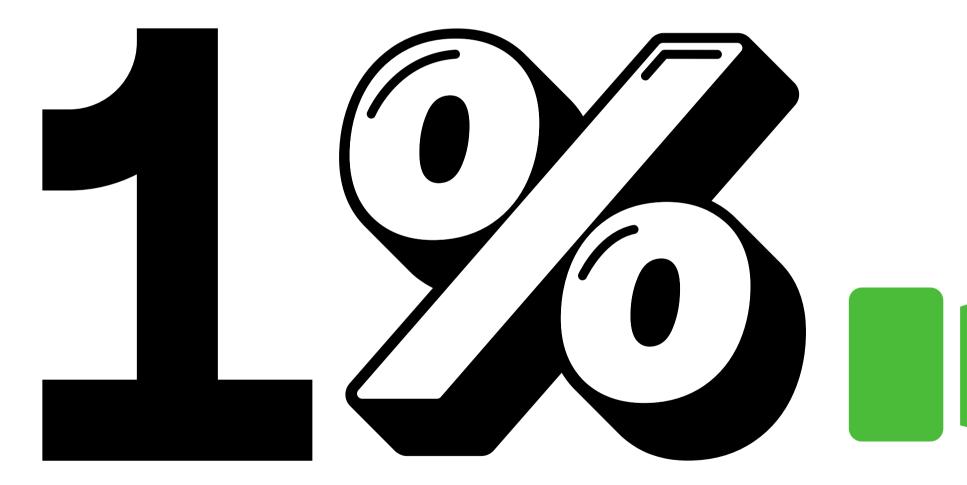

### Once you've reached the rank of DIAMOND you qualify to earn (1) Share in the Monthly Diamond Pool.

### THE COMPANY WILL SPLIT 1% OF THE COMPANY'S TOTAL REVENUE AMONG IT'S **DIAMOND QUALIFIERS!**