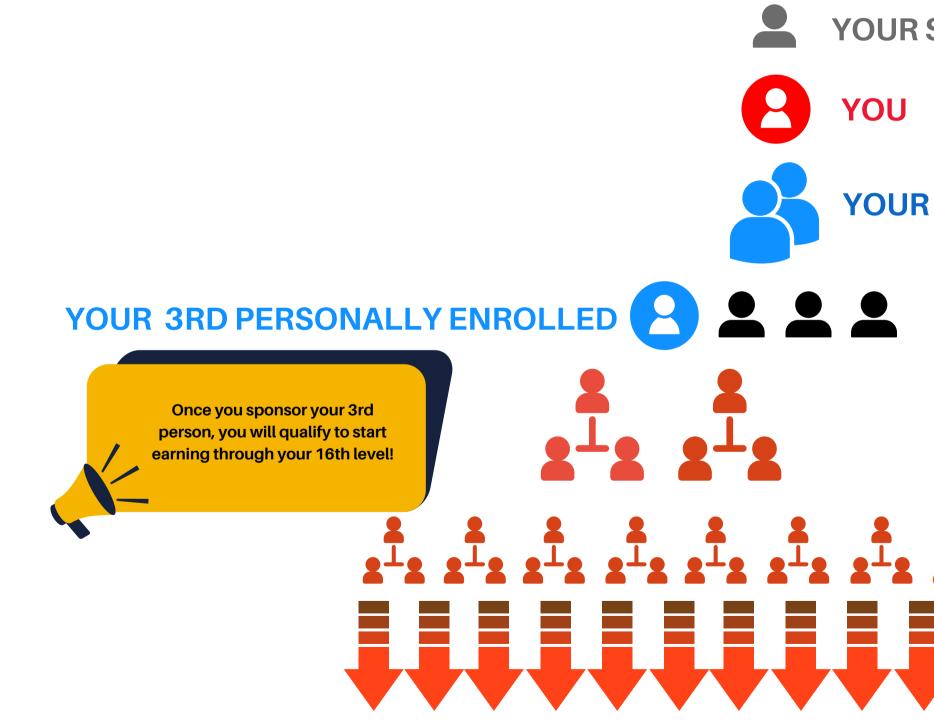

#### Sponsor 3 Personals and have 30 BV Personal Volume Points: You Earn Thru 16 Levels Deep

**YOUR SPONSOR** 

#### YOUR 2 PERSONALLY ENROLLED

YOU CAN GET PAID 3.5% PER PERSON, PER PRODUCT, ON AN ADDITIONAL 122,880 PEOPLE!!

### **MONTHLY PRODUCT COMMISSIONS - UNLIMITED GENERATIONS (SLIDE 1 of 3)**

You Can Earn Unlimited Levels & Unlimited Generations Deep Coded Bonuses on ALL NUTRITIONAL AND **DIGITAL PRODUCTS Purchased In Your Coded Generation pay lines – Never Blocked! Paid Monthly!** Every time you sponsor a new member from your 3rd personal on you start another completely NEW Unlimited Depth Coded Generational Pay Line to Infinity, Never Blocked, No Time Restrictions.