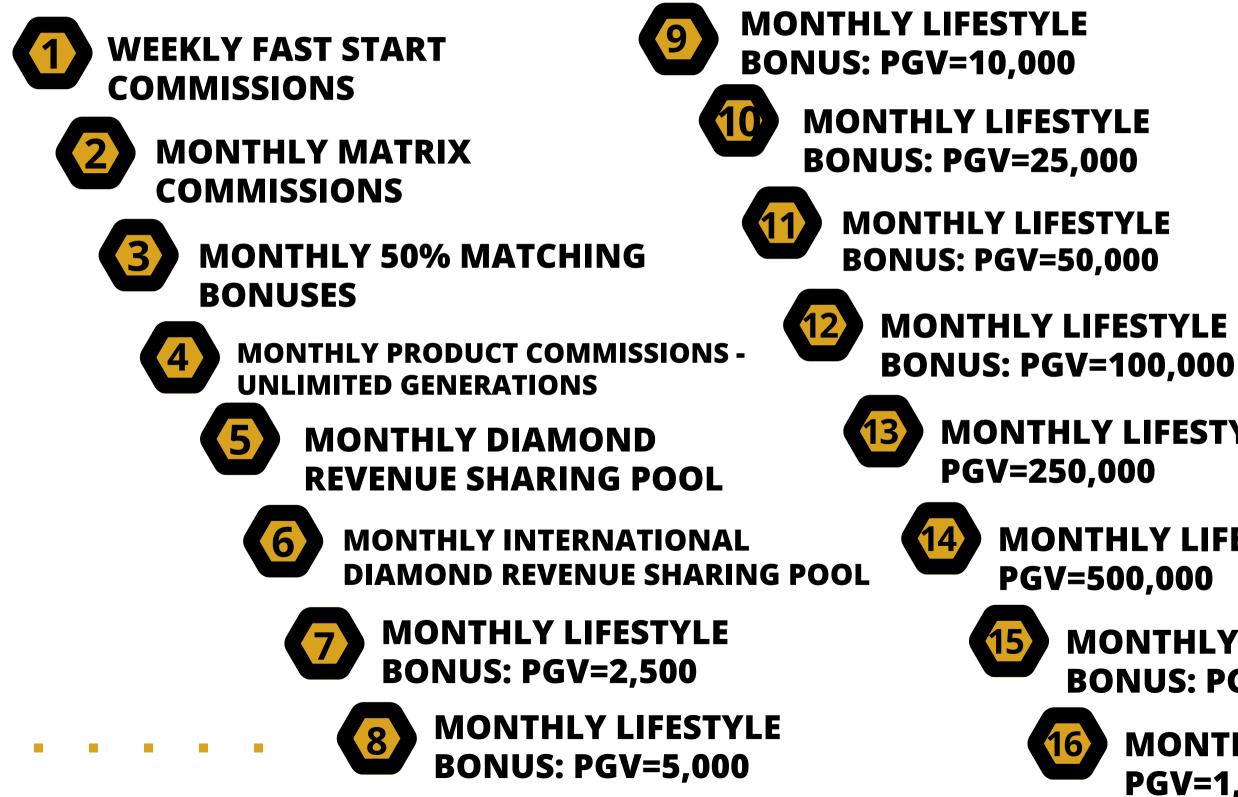

# 16 WAYS TO EARN

### WEEKLY FAST START COMMISSIONS

For each person you refer to GreatLife who becomes an affiliate member for \$49.00, you earn a \$20 Fast Start commission on everyone you sponsor, paid out once a week!

### **MONTHLY MATRIX COMMISSIONS (SLIDE 1 of 2)**

### **MONTHLY 50% MATCHING BONUSES**

You can earn a 50% matching bonus on all of your personally sponsored Life Coaching Affiliate Memberships. This includes 20 USD Digital Life Coaching Membership Packages.

### **MONTHLY PRODUCT COMMISSIONS - UNLIMITED GENERATIONS (SLIDE 1 of 3)**

You Can Earn Unlimited Levels & Unlimited Generations Deep Coded Bonuses on ALL NUTRITIONAL AND **DIGITAL PRODUCTS Purchased In Your Coded Generation pay lines – Never Blocked! Paid Monthly!** Every time you sponsor a new member from your 3rd personal on you start another completely NEW Unlimited Depth Coded Generational Pay Line to Infinity, Never Blocked, No Time Restrictions.

### **MONTHLY DIAMOND REVENUE SHARING POOL**

### **MONTHLY INTERNATIONAL DIAMOND REVENUE** SHARING POOL

Once you've reached the rank of INTERNATIONAL DIAMOND you qualify to earn (1) Share in the Monthly International Diamond Pool.

THE COMPANY WILL SPLIT 1% OF THE COMPANY'S TOTAL REVENUE AMONG IT'S **INTERNATIONAL DIAMOND QUALIFIERS!** 

### 2,500 PGV

• Once your organization hits this amount you will qualify for a 100.00 USD Monthly Lifestyle Bonus!

**Sponsorship Qualifications:** Required for the \$2,500, \$5,000, \$10,000 and \$25,000 levels. You must reach the Platinum Level (You buy at least 90 B/V points) and you maintain 9 Personally Sponsored team members (at any level)

### 5,000 PGV

 Once your organization hits this amount you will qualify for a 200.00 USD Monthly Lifestyle Bonus!

### 10,000 PGV

 Once your organization hits this amount you will qualify for a 300.00 USD Monthly Lifestyle Bonus!

**Sponsorship Qualifications:** Required for the \$2,500, \$5,000, \$10,000 and \$25,000 levels. You must reach the Platinum Level (You buy at least 90 B/V points) and you maintain 9 Personally Sponsored team members (at any level)

### 25,000 PGV

 Once your organization hits this amount you will qualify for a 400.00 USD Monthly Lifestyle Bonus!

### MONTHLY LIFESTYLE BONUSES (SLIDE 3 of 3)

 Once your organization hits this amount you wil qualify for a 2.500.00 USD Monthly Lifestyle Bonus!

**Sponsorship Qualifications:** Required for the \$50,000 and above levels: You must reach the Platinum Level (You buy at least 90 B/V points) and you maintain 12 Personally Sponsored Platinum team members (who each maintain 90 B/V points)

### 500,000 PGV

 Once your organization hits this amount you will qualify for a 5,000.00 USD Monthly Lifestyle Bonus!

### 750,000 PGV

 Once your organization hits this amount you will qualify for a 7,500.00 USD Monthly Lifestyle Bonus!

### 1,000,000 PGV

 Once your organization hits this amount you will qualify for a 10,000.00 USD Monthly Lifestyle Bonus!